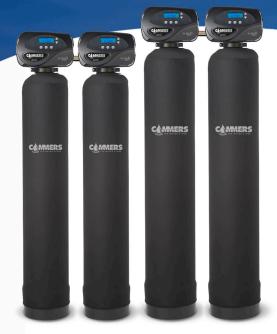

ld's water using minimal salt & water
- Remove unwanted chlorine & chemical contaminants throughout the home
- Counter current regeneration improves system performance & efficiency
- Features two distinct guest cycles
- 7 year warranty on the valve & all parts, lifetime warranty on all 3 tanks Programmable back flush eliminates "channeling" while minimizing water use
- The 1" valve provides high flow rates to sustain household water pressure
- LCD display measures water flow and shows available soft water reserves
- Dynamic variable reserve feature accurately tracks and predicts your family's water use and water use patterns & adjusts to changing demand
- Super capacitor eliminates the need for a battery backup while the built in memory protects your system settings from power failures





40 Whole House

50 Whole House

# The Best Water For Your Family

The Commers Whole House System delivers soft, conditioned, chlorine and chemical free water to every tap, tub and shower throughout the home. Your home is protected from the scaling, mineral deposits, and service problems caused by hard water, and your family is protected from potential health hazards associated with chlorine and other chemicals.

### The Commers Whole House System effectively reduces or removes:

- Water Hardness
- Iron
- Chlorine
- Herbicides
- Pesticides
- Volitale Organic Compounds (VOCs)
- Perfluorochemicals (PFCs)
- Trihalomethanes (TCM)
- Trichlorethyline (TCE)
- Unpleasant Taste & Odor





# The Whole House Refiner is Equipped with the Latest Technology

Why Water Efficient Technology (W.E.T.)? WE