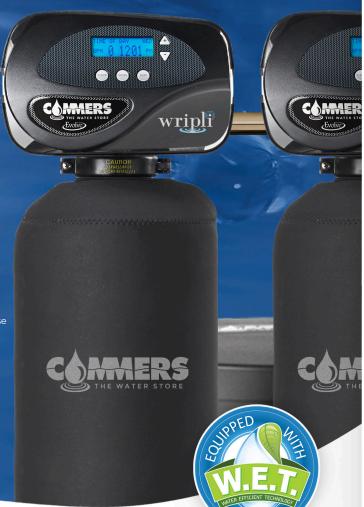

## Whole House Water Refiner

The Commers Whole House System delivers soft, conditioned, chlorine and chemical free water to every tap, tub and shower throughout the home. Your home is protected from the scaling, mineral deposits, and service problems caused by hard water, and your family is protected from potential health hazards associated with chlorine and other chemicals.

# The Best Water For Your Family

The Commers Whole House System delivers soft, conditioned, chlorine and chemical free water to every tap, tub and shower throughout the home. Your home is protected from the scaling, mineral deposits, and service problems caused by hard water, and your family is protected from potential health hazards associated with chlorine and other chemicals.

# The Whole House Refiner is Equipped with the Latest Technology

Why Water Efficient Technology (W.E.T.)? WET Technology is a series of patented features that provide savings throughout our Evolve Series water softeners.