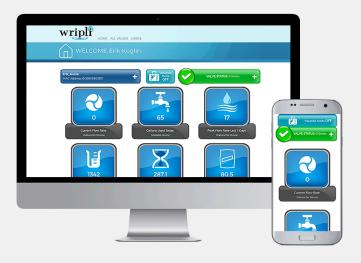

## Features of the wripli® Mobile App

Using a dedicated WiFi network, wripli® enabled units are capable of wirelessly transferring information and notifications to the palm of your hand. This technology pairs the on-demand habits of today's buyers to the advanced features of our water softeners to create one powerful digital resource.

#### Salt Reminders

wripli® will tell you when your system is low or out of salt.

#### Service Alarm

Know when it is time to perform scheduled maintenance.

## System Errors

Receive an alert if your system ever encounters an error.