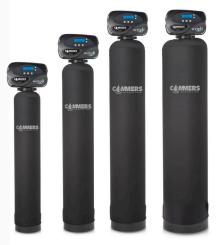

# **Convenient Sizes**

Four sizes to meet your needs

30 W.E.T. 40 W.E.T. 50 W.E.T. 75 W.E.T.