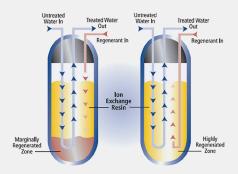

# Provides Automatic, Efficient Water Conditioning

Unlike conventional downflow water conditioners that do not fully regenerate the ion exchange bed, the High Efficiency system uses counter-current regeneration, which allows the water leaving the tank to pass through the most highly conditioned zone in the ion exchange bed. This ensures maximum efficiency and consistent conditioned water quality. Efficient conditioners will save you money, and help the environment.