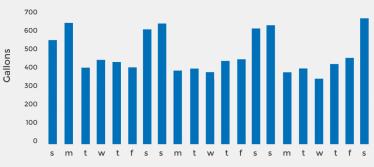

a patented chlorine generator technology which produces chlorine to kill and remove unwanted iron and sulfur bacteria; the same nuisance bacteria that produces foul smells and the "slime coating" inside plumbing fixtures and toilet tanks.







## Performance & Convenience

The Commers Evolve Series offers years of trouble free performance on even the hardest of water. The system's patented microprocessor keeps a running average of the previous 21 days' water usage and automatically adjusts the conditioned water reserves higher or lower as required, ensuring you quality water when you need it. Softer water brining will keep internal parts vital to the proper operation of the system free from the wear and tear of hard water, you'll enjoy the benefits of soft water for many years to come!



Water Usage - Previous 21 Days



Hardness Iron

Sediment



# Prevent Salt Depletion with a Salt Monitor

Our salt monitor tests the brine every cleaning cycle. When levels are low, an alarm reminds you to add salt.

## **Locally Manufactured Since 1947**

- Manufactured in Blaine, Minnesota by Commers Water
- Convenient showrooms in Blaine, Golden Valley and Burnsville
- Customized equipment to cure your water problems
- Up to 32 different media available to solve any challenge
- 24 hour emergency service
- Commers professional technicians handle all of our installation and service
- Members of the BBB, National Water Quality Association and Minnesota Water Quality Association



Commers: Your family owned Minnesota water treatment experts.

Manufacturer of customized water teatment pr