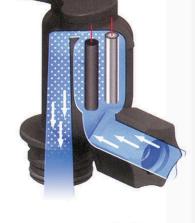

#### It's the Chlorine Generator

The Evolve uses a patented chlorine generator technology which produces chlorine to kill and remove unwanted iron and sulfur bacteria; the same nuisance bacteria that produces foul smells and the "slime coating" inside plumbing fixtures and toilet tanks.