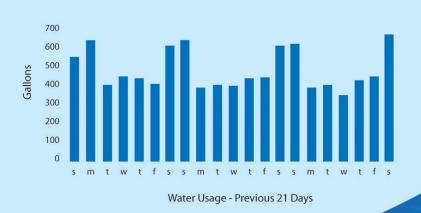

#### **Performance & Convenience**

The Commers High Efficiency Series offers years of trouble free performance on even the hardest of water. The system's patented microprocessor keeps a running average of the previous 21 days' water usage and automatically adjusts the conditioned water reserved higher or lower as required, ensuring you quality water when you need it. And with soft water brining keeping internal parts vital to the proper operation of the system free from the wear and tear of hard water, you'll enjoy the benefits of soft water for many years to come!