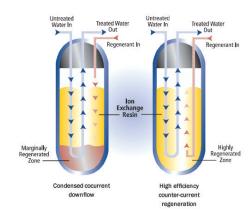

### **Provides Automatic, Efficient Water Conditioning**

Unlike conventional downflow water conditioners that do not fully regenerate the ion-exchange bed, the High Efficiency system uses counter-current regeneration, which allows the water leaving the tank to pass through the most highly conditioned zone in the ion-exchange bed. This ensures maximum efficiency and consistent conditioned water quality. Efficient conditioners will save you money, and help the environment.