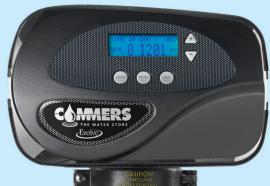

#### **Performance & Convenience**

The Commers Highest Efficiency Series offers years of trouble free performance on even the hardest of water. With W.E.T. system, our Smart Display monitors system performance and alerts the user to system status. Our precise proportional brining and proportional regeneration optimize performance & save you big on salt & water. Plus, with soft water brining and counter current regeneration keeping the internal parts vital to the proper operation of the system free from the wear and tear of hard water, you'll enjoy the benefits of soft water for many years to come!

Water Usage - Previous 21 Days

## **Prevent Salt Depletion with a Salt Monitor**

Our salt monitor tests the brine every cleaning cycle. When levels are low, an alarm reminds you to add salt.