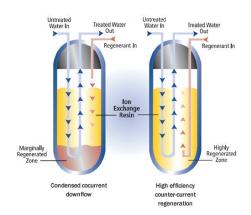

## **Provides Automatic, Efficient Water Conditioning**

Unlike conventional downflow water conditioners that do not fully regenerate the ion-exchange bed, the High Efficiency system uses counter-current regeneration, which allows the water leaving the tank to pass through the most highly conditioned zone in the ion-exchange bed. This ensures maximum efficiency and consistent conditioned water quality. Efficient conditioners will save you money, and help the environment.

#### **Performance & Convenience**

The Commers Highest Efficiency Series offers years of trouble free performance on even the hardest of water. With W.E.T. system, our Smart Display monitors system performance and alerts the user to system status. Our precise proportional brining and proportional regeneration optimize performance & save you big on salt & water. Plus, with soft water brining and counter current regeneration keeping the internal parts vital to the proper operation of the system free from the wear and tear of hard water, you'll enjoy the benefits of soft water for many years to come!